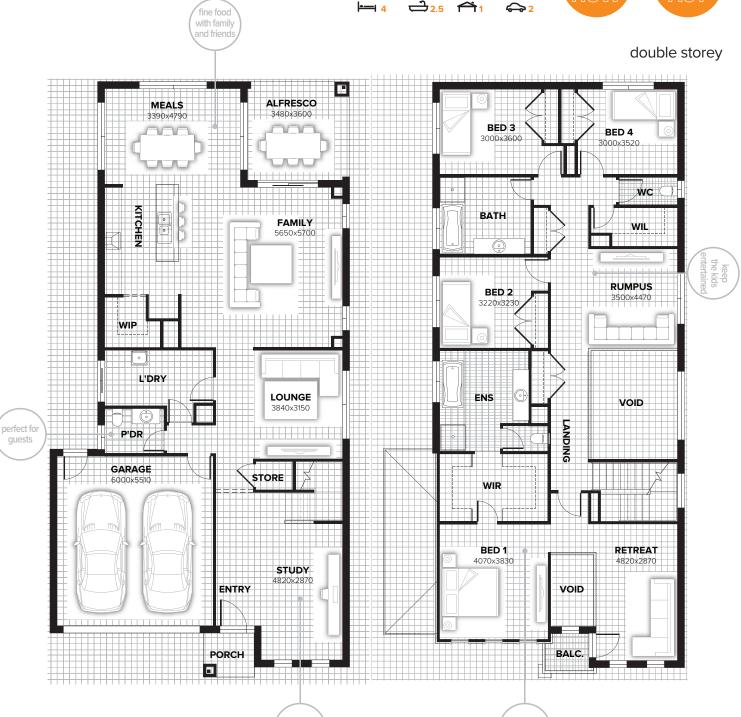

## FLOOR PLAN OPTIONS

ground floor

Want to put a personal touch on your home? Speak to your sales consultant about the exciting range of ready-to-go design options for this floor plan. Popular design options include:

| Kitchen options              | <ul> <li>5th bedroom in lieu of void</li> </ul>  |  |
|------------------------------|--------------------------------------------------|--|
| Laundry upgrade              | <ul> <li>Workshop and storage options</li> </ul> |  |
| Gas fireplace in family room | Triple car garage option                         |  |

| total     | 368.91sqm | <b>39.71</b> sq |
|-----------|-----------|-----------------|
| garage    | 36.22sqm  | 3.90sq          |
| balcony   | 2.28sqm   | 0.25sq          |
| porch     | 2.80sqm   | 0.30sq          |
| alfresco  | 12.47sqm  | 1.34sq          |
| residence | 315.14sqm | 33.92sq         |

Listed details based on Sheffield façade floor plan (illustrated)v

magnificent

10.55m 20.99m

first floor

home width

home length

work from

home